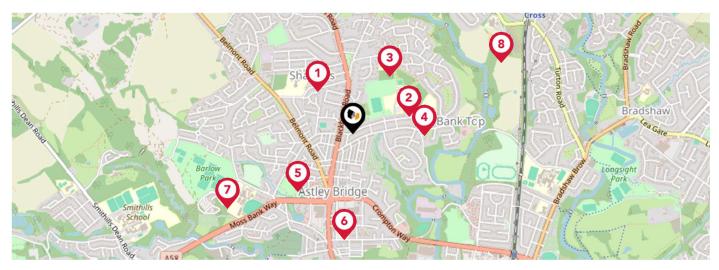

## Area Schools

|          |                                                                                                          | Nursery | Primary      | Secondary    | College | Private |
|----------|----------------------------------------------------------------------------------------------------------|---------|--------------|--------------|---------|---------|
| <b>①</b> | High Lawn Primary School Ofsted Rating: Good   Pupils: 482   Distance: 0.24                              |         | $\checkmark$ |              |         |         |
| 2        | Sharples School Ofsted Rating: Good   Pupils: 1041   Distance: 0.26                                      |         |              | $\checkmark$ |         |         |
| 3        | The Oaks Primary School Ofsted Rating: Outstanding   Pupils: 218   Distance:0.3                          |         | $\checkmark$ | 0            |         |         |
| 4        | Sharples Primary School Ofsted Rating: Good   Pupils: 225   Distance:0.31                                |         | $\checkmark$ | 0            |         |         |
| 5        | Holy Infant and St Anthony RC Primary School<br>Ofsted Rating: Good   Pupils: 210   Distance:0.35        |         | $\checkmark$ |              |         |         |
| <b>6</b> | St Paul's CofE Primary School, Astley Bridge<br>Ofsted Rating: Outstanding   Pupils: 272   Distance:0.47 |         | <b>V</b>     |              |         |         |
| 7        | Thornleigh Salesian College Ofsted Rating: Good   Pupils: 1538   Distance:0.64                           | 0       |              | $\checkmark$ |         |         |
| 8        | Birtenshaw Ofsted Rating: Good   Pupils: 57   Distance:0.72                                              |         |              | $\checkmark$ |         |         |