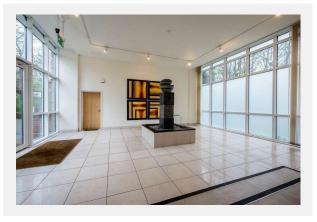

itle Plans





#### GM120100

#### MAN117941

| Start Date:<br>End Date: | 10/11/1926<br>12/05/2923 | Start Date:<br>End Date: | 18/08/1937<br>12/05/2923 | Start Date:<br>End Date: | 15/05/2008<br>12/05/2923            |
|--------------------------|--------------------------|--------------------------|--------------------------|--------------------------|-------------------------------------|
| Lease Term:              | 999 years<br>from 12 May | Lease Term:              | 999 years<br>from 12 May | Lease Term:              | 999 years from<br>12.5.1924 (less 1 |
| Term Remaining:          | 1924                     | Term Remaining:          | 1924                     | Term Remaining:          | day)<br>899 years                   |









































































# Gallery Photos













### HOLDEN MILL, BLACKBURN ROAD, BOLTON, BL1 7PN.

Total Approx. Floor Area 667 Sq.ft. (61.7 Sq.M.)

Surveyed and drawn by Lens Media for illustrative purposes only. Not to scale. Whilst every attempt was made to ensure the accuracy of the floor plan, all measurements are approximate and no responsibility is taken for any error.



Approx. Floor Area 667 Sq.Ft (61.7 Sq.M.)

# Property EPC - Certificate

69-80

**55-68** 

39-54

21-38

1-20



|       |                        | En      | ergy rating |
|-------|------------------------|---------|-------------|
|       | Blackburn Road, BL1    |         | ergy raurig |
|       |                        |         |             |
|       |                        |         |             |
|