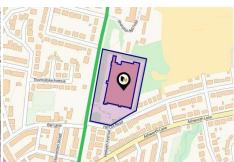

## Area Schools

|          |                                                                                                          | Nursery | Primary      | Secondary    | College | Private |
|----------|----------------------------------------------------------------------------------------------------------|---------|--------------|--------------|---------|---------|
| <b>①</b> | High Lawn Primary School Ofsted Rating: Good   Pupils: 482   Distance: 0.24                              |         | $\checkmark$ |              |         |         |
| 2        | Sharples School Ofsted Rating: Good   Pupils: 1041   Distance: 0.26                                      |         |              | $\checkmark$ |         |         |
| 3        | The Oaks Primary School Ofsted Rating: Outstanding   Pupils: 218   Distance:0.3                          |         | $\checkmark$ | 0            |         |         |
| 4        | Sharples Primary School Ofsted Rating: Good   Pupils: 225   Distance:0.31                                |         | $\checkmark$ | 0            |         |         |
| 5        | Holy Infant and St Anthony RC Primary School<br>Ofsted Rating: Good   Pupils: 210   Distance:0.35        |         | $\checkmark$ |              |         |         |
| <b>6</b> | St Paul's CofE Primary School, Astley Bridge<br>Ofsted Rating: Outstanding   Pupils: 272   Distance:0.47 |         | <b>V</b>     |              |         |         |
| 7        | Thornleigh Salesian College Ofsted Rating: Good   Pupils: 1538   Distance:0.64                           | 0       |              | $\checkmark$ |         |         |
| 8        | Birtenshaw Ofsted Rating: Good   Pupils: 57   Distance:0.72                                              |         |              | $\checkmark$ |         |         |

## Area Schools

|          |                                                                                                                         | Nursery | Primary      | Secondary                                                                                                                                                                                                                                                                                                                                                                                                                                                                                                                                                                                                                                                                                                                                                                                                                                                                                                                                                                                                                                                                                                                                                                                                                                                                                                                                                                                                                                                                                                                                                                                                                                                                                                                                                                                                                                                                               | College | Private |
|----------|-------------------------------------------------------------------------------------------------------------------------|---------|--------------|-----------------------------------------------------------------------------------------------------------------------------------------------------------------------------------------------------------------------------------------------------------------------------------------------------------------------------------------------------------------------------------------------------------------------------------------------------------------------------------------------------------------------------------------------------------------------------------------------------------------------------------------------------------------------------------------------------------------------------------------------------------------------------------------------------------------------------------------------------------------------------------------------------------------------------------------------------------------------------------------------------------------------------------------------------------------------------------------------------------------------------------------------------------------------------------------------------------------------------------------------------------------------------------------------------------------------------------------------------------------------------------------------------------------------------------------------------------------------------------------------------------------------------------------------------------------------------------------------------------------------------------------------------------------------------------------------------------------------------------------------------------------------------------------------------------------------------------------------------------------------------------------|---------|---------|
| <b>9</b> | St John the Evangelist RC Primary School, Bromley Cross,<br>Bolton<br>Ofsted Rating: Good   Pupils: 205   Distance:0.81 |         | <b>V</b>     |                                                                                                                                                                                                                                                                                                                                                                                                                                                                                                                                                                                                                                                                                                                                                                                                                                                                                                                                                                                                                                                                                                                                                                                                                                                                                                                                                                                                                                                                                                                                                                                                                                                                                                                                                                                                                                                                                         |         |         |
| 10       | Madrasatul Imam Muhammad Zakariya<br>Ofsted Rating: Good   Pupils: 121   Distance:0.87                                  | 0       |              | $\bigcirc$                                                                                                                                                                                                                                                                                                                                                                                                                                                                                                                                                                                                                                                                                                                                                                                                                                                                                                                                                                                                                                                                                                                                                                                                                                                                                                                                                                                                                                                                                                                                                                                                                                                                                                                                                                                                                                                                              |         |         |
| 11)      | St Columba's RC Primary School Ofsted Rating: Outstanding   Pupils: 239   Distance:0.87                                 |         | <b>✓</b>     |                                                                                                                                                                                                                                                                                                                                                                                                                                                                                                                                                                                                                                                                                                                                                                                                                                                                                                                                                                                                                                                                                                                                                                                                                                                                                                                                                                                                                                                                                                                                                                                                                                                                                                                                                                                                                                                                                         |         |         |
| 12       | Turton School<br>Ofsted Rating: Good   Pupils: 1535   Distance:0.9                                                      |         |              | igstyle igytyle igstyle igytyle igytyle igytyle igytyle igstyle igytyle igytyle igytyle igytyle igytyle igytyle igstyle igytyle |         |         |
| 13)      | Canon Slade CofE School Ofsted Rating: Outstanding   Pupils: 1710   Distance:0.91                                       |         |              | igstar                                                                                                                                                                                                                                                                                                                                                                                                                                                                                                                                                                                                                                                                                                                                                                                                                                                                                                                                                                                                                                                                                                                                                                                                                                                                                                                                                                                                                                                                                                                                                                                                                                                                                                                                                                                                                                                                                  |         |         |
| 14)      | Eden Boys' School Bolton<br>Ofsted Rating: Outstanding   Pupils: 602   Distance: 0.92                                   |         |              | igstar                                                                                                                                                                                                                                                                                                                                                                                                                                                                                                                                                                                                                                                                                                                                                                                                                                                                                                                                                                                                                                                                                                                                                                                                                                                                                                                                                                                                                                                                                                                                                                                                                                                                                                                                                                                                                                                                                  |         |         |
| 15)      | Eagley Infant School Ofsted Rating: Good   Pupils: 202   Distance:1                                                     |         | $\checkmark$ |                                                                                                                                                                                                                                                                                                                                                                                                                                                                                                                                                                                                                                                                                                                                                                                                                                                                                                                                                                                                                                                                                                                                                                                                                                                                                                                                                                                                                                                                                                                                                                                                                                                                                                                                                                                                                                                                                         |         |         |
| 16       | Eagley Junior School Ofsted Rating: Good   Pupils: 240   Distance:1                                                     |         | $\checkmark$ |                                                                                                                                                                                                                                                                                                                                                                                                                                                                                                                                                                                                                                                                                                                                                                                                                                                                                                                                                                                                                                                                                                                                                                                                                                                                                                                                                                                                                                                                                                                                                                                                                                                                                                                                                                                                                                                                                         |         |         |

# Area Transport (National)

# Area Transport (Local)