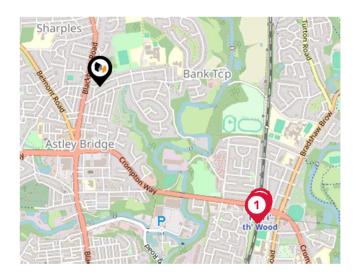

#### National Rail Stations

| Pin | Name                             | Distance   |
|-----|----------------------------------|------------|
| 1   | Hall i' th' Wood Rail<br>Station | 0.92 miles |
| 2   | Hall I'Th' Wood                  | 0.91 miles |
| 3   | Hall i' th' Wood Rail<br>Station | 0.92 miles |