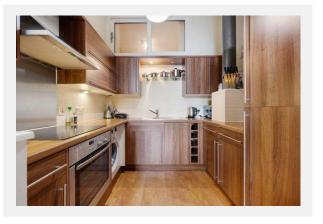

e Plan



GM945894

#### Leasehold Title Plans





#### GM120100

#### MAN117941

| Start Date:<br>End Date: | 10/11/1926<br>12/05/2923 | Start Date:<br>End Date: | 18/08/1937<br>12/05/2923 | Start Date:<br>End Date: | 15/05/2008<br>12/05/2923            |
|--------------------------|--------------------------|--------------------------|--------------------------|--------------------------|-------------------------------------|
| Lease Term:              | 999 years<br>from 12 May | Lease Term:              | 999 years<br>from 12 May | Lease Term:              | 999 years from<br>12.5.1924 (less 1 |
| Term Remaining:          | 1924                     | Term Remaining:          | 1924                     | Term Remaining:          | day)<br>899 years                   |









































































# Gallery Photos













### HOLDEN MILL, BLACKBURN ROAD, BOLTON, BL1 7PN.

Total Approx. Floor Area 667 Sq.ft. (61.7 Sq.M.)

Surveyed and drawn by Lens Media for illustrative purposes only. Not to scale. Whilst every attempt was made to ensure the accuracy of the floor plan, all measurements are approximate and no responsibility is taken for any error.



Approx. Floor Area 667 Sq.Ft (61.7 Sq.M.)

# Property EPC - Certificate

69-80

**55-68** 

39-54

21-38

1-20



|       |                        | En      | ergy rating |
|-------|------------------------|---------|-------------|
|       | Blackburn Road, BL1    |         | ergy raurig |
|       |                        |         |             |
|       |