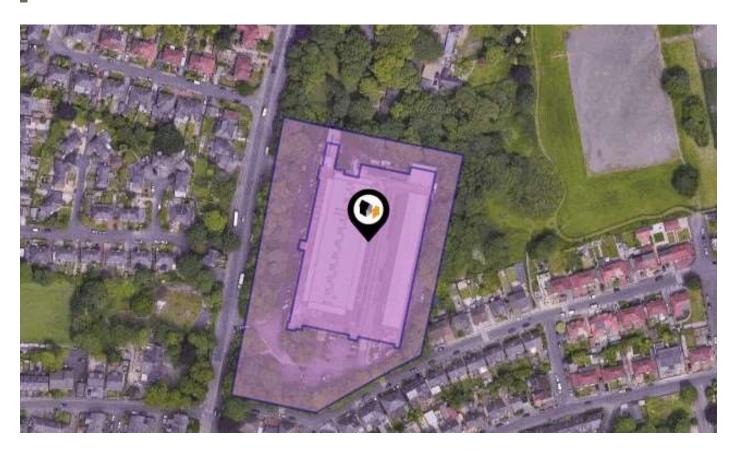

### Property Overview

#### **Property**

Type: Flat / Maisonette

Bedrooms: 1

Floor Area:  $656 \text{ ft}^2 / 61 \text{ m}^2$ Plot Area: 6.94 acres

Year Built: 2008
Council Tax: Band A
Annual Estimate: £1,432
Title Number: GM120100

#### Local Area

Local Authority: Bolton
Conservation Area: No

Flood Risk:

Rivers & SeasSurface WaterNo RiskVery Low

Estimated Broadband Speeds (Standard - Superfast - Ultrafast)

17 mb/s

83 mb/s

1000 mb/s