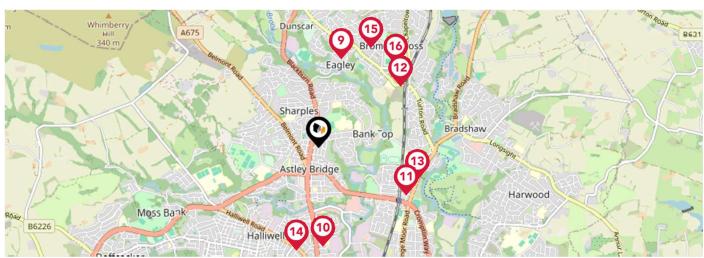

## Area Schools

|          |                                                                                                                         | Nursery | Primary      | Secondary                                                                                                                                                                                                                                                                                                                                                                                                                                                                                                                                                                                                                                                                                                                                                                                                                                                                                                                                                                                                                                                                                                                                                                                                                                                                                                                                                                                                                                                                                                                                                                                                                                                                                                                                                                                                                                                                               | College | Private |
|----------|-------------------------------------------------------------------------------------------------------------------------|---------|--------------|-----------------------------------------------------------------------------------------------------------------------------------------------------------------------------------------------------------------------------------------------------------------------------------------------------------------------------------------------------------------------------------------------------------------------------------------------------------------------------------------------------------------------------------------------------------------------------------------------------------------------------------------------------------------------------------------------------------------------------------------------------------------------------------------------------------------------------------------------------------------------------------------------------------------------------------------------------------------------------------------------------------------------------------------------------------------------------------------------------------------------------------------------------------------------------------------------------------------------------------------------------------------------------------------------------------------------------------------------------------------------------------------------------------------------------------------------------------------------------------------------------------------------------------------------------------------------------------------------------------------------------------------------------------------------------------------------------------------------------------------------------------------------------------------------------------------------------------------------------------------------------------------|---------|---------|
| <b>9</b> | St John the Evangelist RC Primary School, Bromley Cross,<br>Bolton<br>Ofsted Rating: Good   Pupils: 205   Distance:0.81 |         | <b>V</b>     |                                                                                                                                                                                                                                                                                                                                                                                                                                                                                                                                                                                                                                                                                                                                                                                                                                                                                                                                                                                                                                                                                                                                                                                                                                                                                                                                                                                                                                                                                                                                                                                                                                                                                                                                                                                                                                                                                         |         |         |
| 10       | Madrasatul Imam Muhammad Zakariya<br>Ofsted Rating: Good   Pupils: 121   Distance:0.87                                  | 0       |              | $\bigcirc$                                                                                                                                                                                                                                                                                                                                                                                                                                                                                                                                                                                                                                                                                                                                                                                                                                                                                                                                                                                                                                                                                                                                                                                                                                                                                                                                                                                                                                                                                                                                                                                                                                                                                                                                                                                                                                                                              |         |         |
| 11)      | St Columba's RC Primary School Ofsted Rating: Outstanding   Pupils: 239   Distance:0.87                                 |         | <b>✓</b>     |                                                                                                                                                                                                                                                                                                                                                                                                                                                                                                                                                                                                                                                                                                                                                                                                                                                                                                                                                                                                                                                                                                                                                                                                                                                                                                                                                                                                                                                                                                                                                                                                                                                                                                                                                                                                                                                                                         |         |         |
| 12       | Turton School<br>Ofsted Rating: Good   Pupils: 1535   Distance:0.9                                                      |         |              | igstyle igytyle igstyle igytyle igytyle igytyle igytyle igstyle igytyle igytyle igytyle igytyle igytyle igytyle igstyle igytyle |         |         |
| 13)      | Canon Slade CofE School Ofsted Rating: Outstanding   Pupils: 1710   Distance:0.91                                       |         |              | igstar                                                                                                                                                                                                                                                                                                                                                                                                                                                                                                                                                                                                                                                                                                                                                                                                                                                                                                                                                                                                                                                                                                                                                                                                                                                                                                                                                                                                                                                                                                                                                                                                                                                                                                                                                                                                                                                                                  |         |         |
| 14)      | Eden Boys' School Bolton<br>Ofsted Rating: Outstanding   Pupils: 602   Distance: 0.92                                   |         |              | igstar                                                                                                                                                                                                                                                                                                                                                                                                                                                                                                                                                                                                                                                                                                                                                                                                                                                                                                                                                                                                                                                                                                                                                                                                                                                                                                                                                                                                                                                                                                                                                                                                                                                                                                                                                                                                                                                                                  |         |         |
| 15)      | Eagley Infant School Ofsted Rating: Good   Pupils: 202   Distance:1                                                     |         | $\checkmark$ |                                                                                                                                                                                                                                                                                                                                                                                                                                                                                                                                                                                                                                                                                                                                                                                                                                                                                                                                                                                                                                                                                                                                                                                                                                                                                                                                                                                                                                                                                                                                                                                                                                                                                                                                                                                                                                                                                         |         |         |
| 16       | Eagley Junior School Ofsted Rating: Good   Pupils: 240   Distance:1                                                     |         | $\checkmark$ |                                                                                                                                                                                                                                                                                                                                                                                                                                                                                                                                                                                                                                                                                                                                                                                                                                                                                                                                                                                                                                                                                                                                                                                                                                                                                                                                                                                                                                                                                                                                                                                                                                                                                                                                                                                                                                                                                         |         |         |