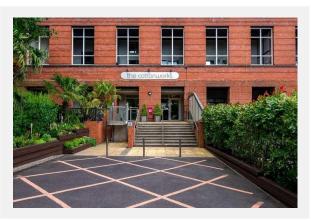

#### GM120100

#### MAN117941

| Start Date:<br>End Date: | 10/11/1926<br>12/05/2923 | Start Date:<br>End Date: | 18/08/1937<br>12/05/2923 | Start Date:<br>End Date: | 15/05/2008<br>12/05/2923            |
|--------------------------|--------------------------|--------------------------|--------------------------|--------------------------|-------------------------------------|
| Lease Term:              | 999 years<br>from 12 May | Lease Term:              | 999 years<br>from 12 May | Lease Term:              | 999 years from<br>12.5.1924 (less 1 |
| Term Remaining:          | 1924                     | Term Remaining:          | 1924                     | Term Remaining:          | day)<br>899 years                   |









































































# Gallery Photos













### HOLDEN MILL, BLACKBURN ROAD, BOLTON, BL1 7PN.

Total Approx. Floor Area 667 Sq.ft. (61.7 Sq.M.)

Surveyed and drawn by Lens Media for illustrative purposes only. Not to scale. Whilst every attempt was made to ensure the accuracy of the floor plan, all measurements are approximate and no responsibility is taken for any error.



Approx. Floor Area 667 Sq.Ft (61.7 Sq.M.)

# Property EPC - Certificate

69-80

**55-68** 

39-54

21-38

1-20



|       |                        | En      | ergy rating |
|-------|------------------------|---------|-------------|
|       | Blackburn Road, BL1    |         | ergy raurig |
|       |                        |         |             |
|       |                        |         |             |
|       |