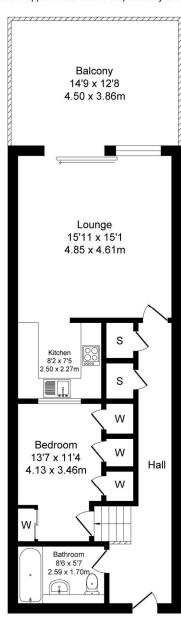

### HOLDEN MILL, BLACKBURN ROAD, BOLTON, BL1 7PN.

Total Approx. Floor Area 667 Sq.ft. (61.7 Sq.M.)

Surveyed and drawn by Lens Media for illustrative purposes only. Not to scale. Whilst every attempt was made to ensure the accuracy of the floor plan, all measurements are approximate and no responsibility is taken for any error.

Approx. Floor Area 667 Sq.Ft (61.7 Sq.M.)