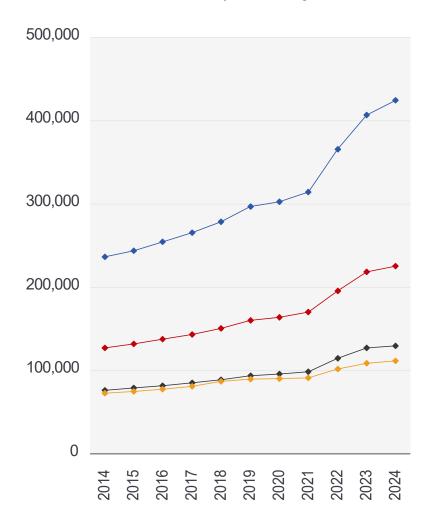

### Market House Price Statistics

#### 10 Year History of Average House Prices by Property Type in BL1

Detached

+79.64%

Semi-Detached

+77.57%

Terraced

+70.16%

Flat

+53.58%