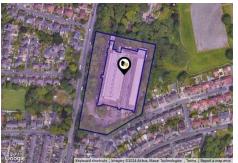

## Property Multiple Title Plans

There have been multiple title plans detected at this address. Here, we have compiled the available information about these plans and - where applicable for leasehold plans - the term lengths related to them.

#### Freehold Title Plan

GM945894

#### Leasehold Title Plans

#### GM120100

#### MAN117941

| Start Date:<br>End Date: | 10/11/1926<br>12/05/2923 | Start Date:<br>End Date: | 18/08/1937<br>12/05/2923 | Start Date:<br>End Date: | 15/05/2008<br>12/05/2923            |
|--------------------------|--------------------------|--------------------------|--------------------------|--------------------------|-------------------------------------|
| Lease Term:              | 999 years<br>from 12 May | Lease Term:              | 999 years<br>from 12 May | Lease Term:              | 999 years from<br>12.5.1924 (less 1 |
| Term Remaining:          | 1924                     | Term Remaining:          | 1924                     | Term Remaining:          | day)<br>899 years                   |